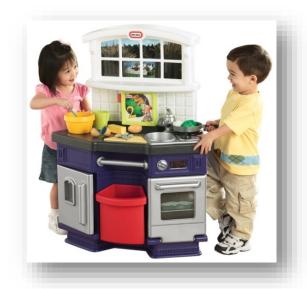

## Play Smarter Cook 'n Learn Kitchen

A highly-innovative play kitchen that features RFID technology to recognize which food is placed on one of the readers. Teaches healthful eating, food names and food groups, colors, shapes, numbers, following directions and more. Included content for two years of add on product built into sound chip.

2 modes of play: Free Play and Learning Mode.

2 levels of difficulty